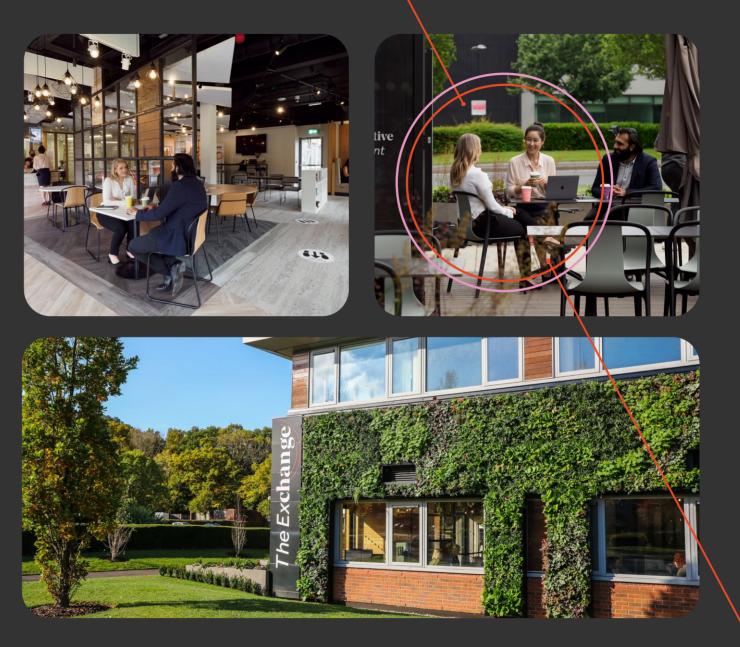

## The Exchange

The Exchange is a concept from Frasers Property that provides an agile and welcoming workspace for dynamic companies and their people who want to connect in an inspiring, technology rich environment.

The Exchange is operated by Gather + Gather, offering breakfast, lunch and all day food and drink options including hot paninis, soups, sandwiches, breakfast baps, sweet and savoury snacks and great coffee.

### Your new office

The ground floor suite at 8 Cedarwood is currently under refurbishment and provides high quality office accommodation, with a fitted office, meeting rooms & a kitchen. The office is located on Chineham Park, Basingstoke's premier business park and a vibrant business community. Situated directly opposite the Park's cafe and co-working facility – The Exchange.