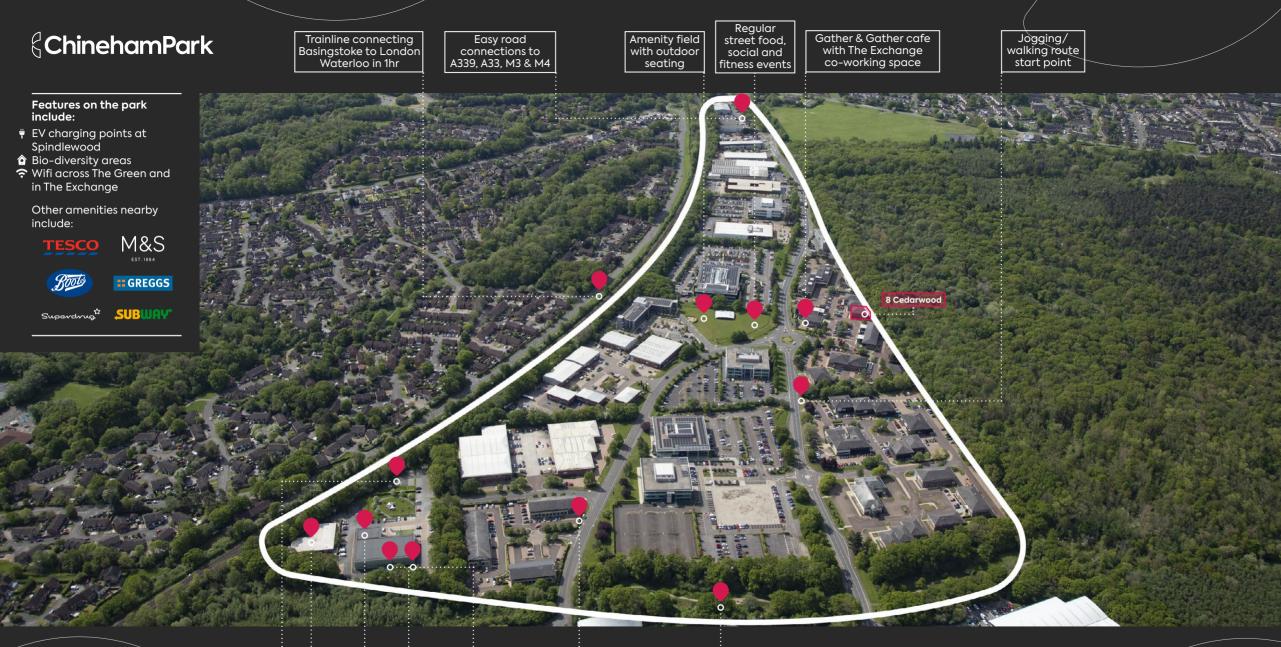

Chineham Park offers an attractive environment thanks to its diverse mix of on-site amenities and facilities, coupled with open, green spaces, excellent pedestrian connectivity, fitness areas and healthy food options, to help your employees achieve a better work/life balance.

Onsite fitness classes

24hr on-site security

,

Courtesy buses

running club

Excellent landscaping across 95 acres, including 900 mature trees Fitness First

The Exchange & co-working space

Bright Horizons nursery

Gather & Gather café

hairdressers

Street food events

## Your Community

Chineham Park is one of the region's most desirable business addresses. A delightful 90 acre parkland setting that's a breath of fresh air for the people who work there. Customer convenience and wellbeing is at the heart of the comprehensive amenity offer and events schedule. The park is equally accessible by car or bike, with superb public transport links too, including an exclusive free bus service connecting people directly to the nearby Basingstoke train station.