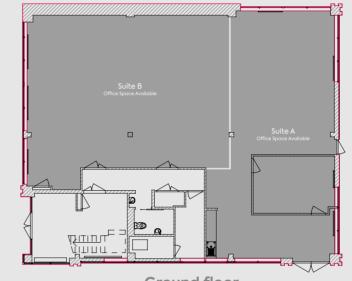

| Net Internal Area                                | SQ FT          | SQ M      |
|--------------------------------------------------|----------------|-----------|
| Ground floor (suite A)<br>Ground floor (suite B) | 1,200<br>1,046 | 111<br>97 |
| Total                                            | 2,246          | 208       |

\*Net internal area / \*Plans not to scale. Indicative Only

**Ground floor** 

| Amenity<br>field<br>nursery | Future<br>Gather &<br>Gather<br>restaurant | Chineham<br>hair &<br>beauty<br>salon |  |
|-----------------------------|--------------------------------------------|---------------------------------------|--|
|-----------------------------|--------------------------------------------|---------------------------------------|--|