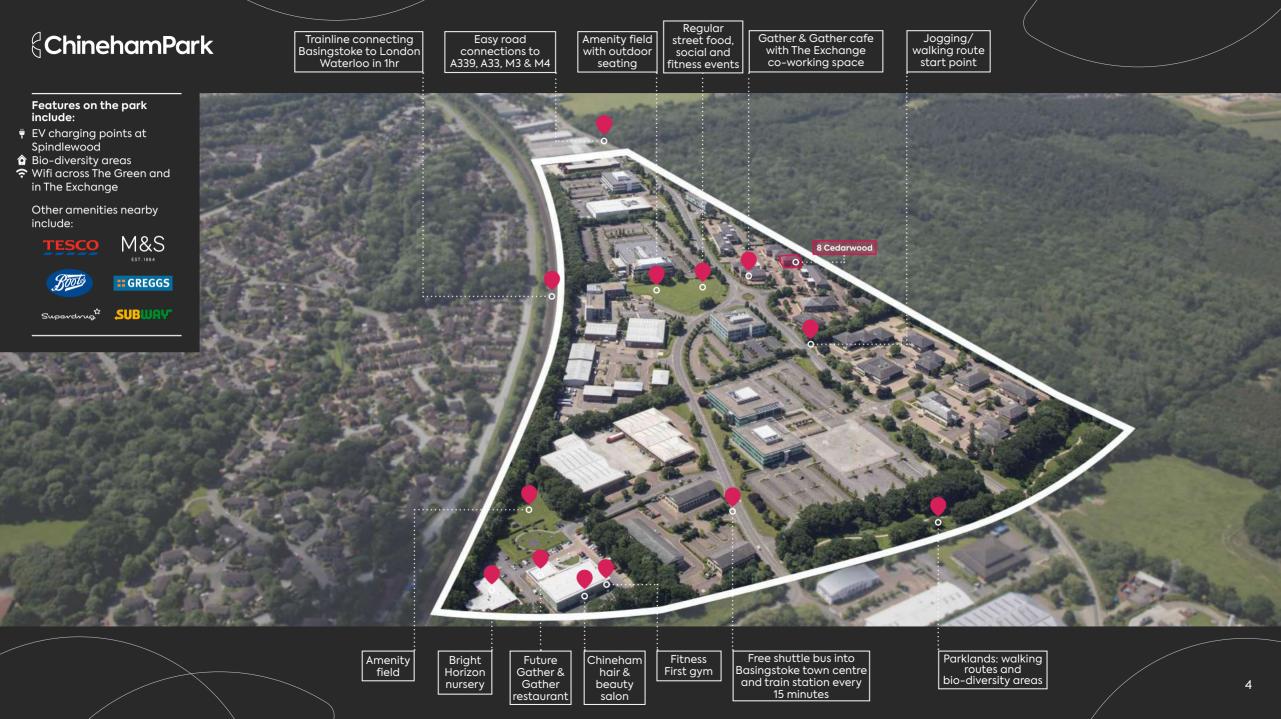

Chineham Park offers an attractive environment thanks to its diverse mix of on-site amenities and facilities, coupled with open, green spaces, excellent pedestrian connectivity, fitness areas and healthy food options, to help your employees achieve a better work/life balance.

Onsite fitness classes

Community events

Courtesy buses and taxis

running club

Excellent landscaping across 95 acres, including 900 mature trees

Fitness First

The Exchange & co-working space

nursery

Gather & Gather café

hairdressers

### Your Community

Chineham Park is one of the region's most desirable business addresses. A delightful 90 acre parkland setting that's a breath of fresh air for the people who work there. Customer convenience and wellbeing is at the heart of the comprehensive amenity offer and events schedule. The park is equally accessible by car or bike, with superb public transport links too, including an exclusive free bus service connecting people directly to the nearby Basingstoke train station.