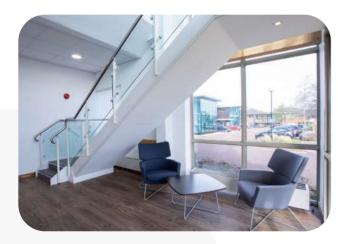

### Your new office

8 Cedarwood is a ground floor office suite with suspended ceilings and carpeted throughout. The suite has recently been refurbished. It is also opposite the on site cafe and co-working facility - The Exchange.

### It's time for a better working environment

Open plan air conditioning system

Carpeted throughout

LED lighting

Access control system

Woodland views

Opposite The Exchange co-working space and café