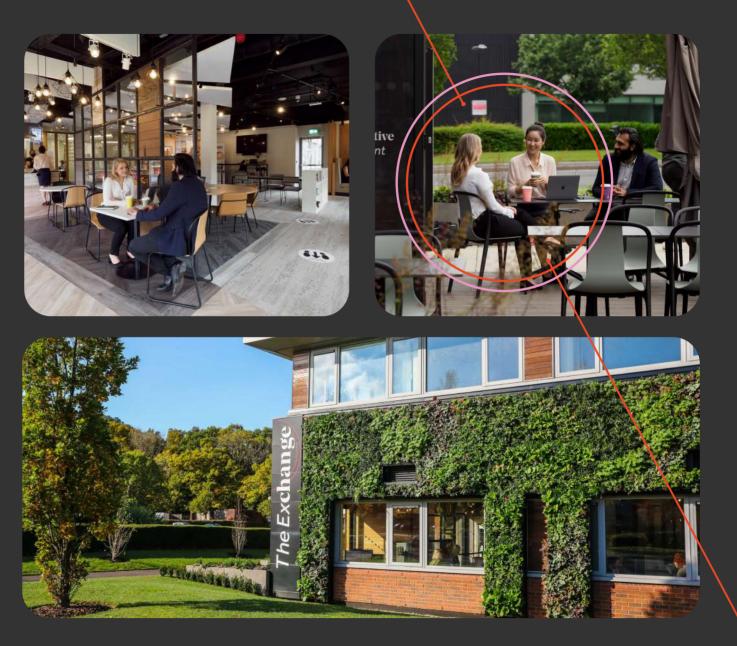

# The Exchange

The Exchange is a concept from Frasers Property that provides an agile and welcoming workspace for dynamic companies and their people who want to connect in an inspiring, technology rich environment.

The Exchange is operated by Gather + Gather, offering breakfast, lunch and all day food and drink options including hot paninis, soups, sandwiches, breakfast baps, sweet and savoury snacks and great coffee.