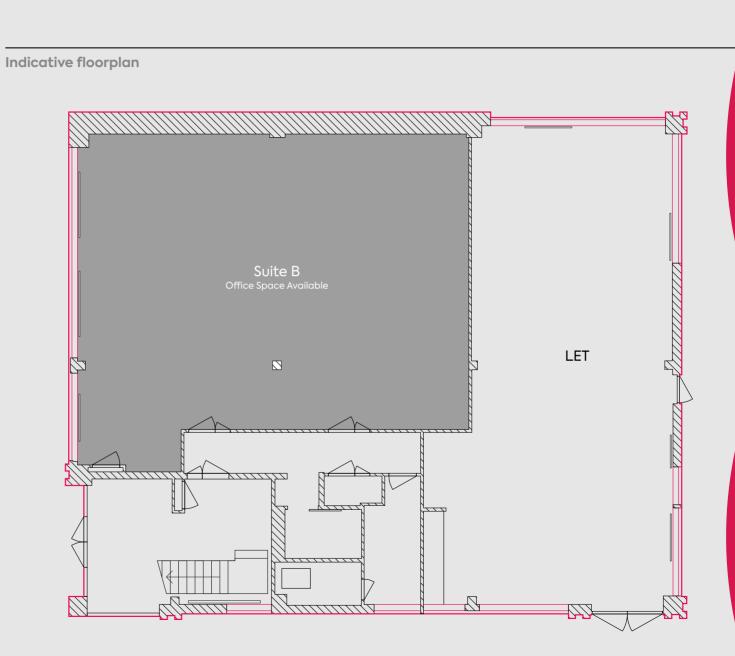

#### 1,200 sq ft To Let

| Net Internal Area | SQ FT | SQ M | Car parking |
|-------------------|-------|------|-------------|
| Suite B           | 1,200 | 111  | 5 spaces    |

\*Net internal area / \*Plans not to scale. Indicative Only