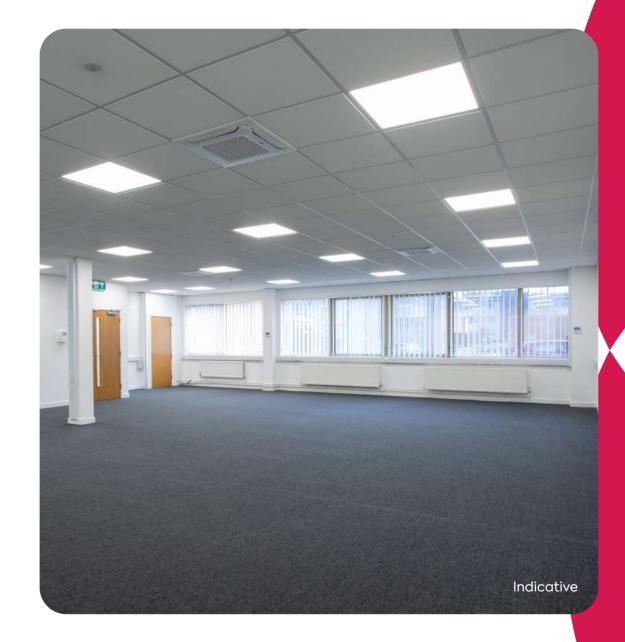

### Your new office

8 Cedarwood is a ground floor office suite with suspended ceilings and carpeted throughout. The suite has recently been refurbished. It is also opposite the on site cafe and co-working facility - The Exchange.

### It's time for a better working environment

Open plan air conditioning system

Carpeted throughout

LED lighting

Access control system

Woodland views

Opposite The Exchange co-working space and café