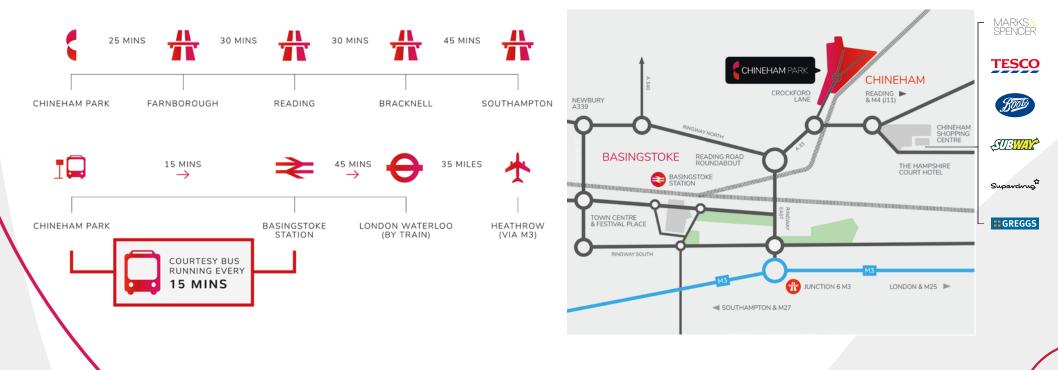

## For smarter positioning

Located just minutes from Basingstoke, Chineham Park is easily accessible for commuters with a range of public transport options close by.