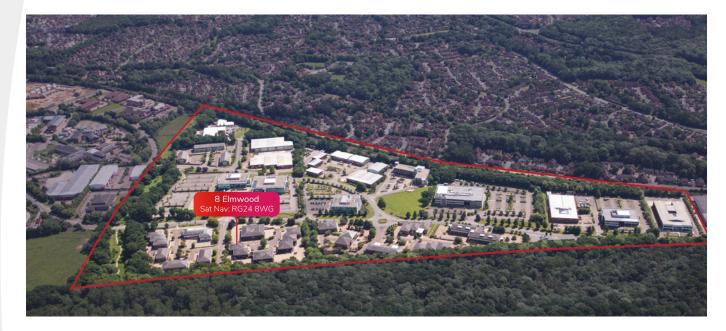

### For smarter business

No. 8 Elmwood provides flexible, high quality space to suit your business needs. The offices, which are currently undergoing refurbishment, are located on Chineham Park, Basingstoke's premier business park and a vibrant business community.

## For smarter positioning

Located just minutes from Basingstoke, Chineham Park is easily accessible for commuters with a range of public transport options close by.