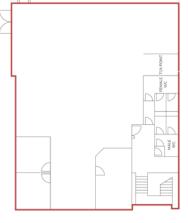

### SCHEDULE OF AREAS

| Net Internal Area | SQ FT | SQ M | PARKING   |
|-------------------|-------|------|-----------|
| Ground Floor      | 2,457 | 228  | 14 spaces |
| First Floor       | 2,345 | 218  | 13 spaces |
| Total Available   | 4,802 | 446  | 27 spaces |

### FLOORPLANS