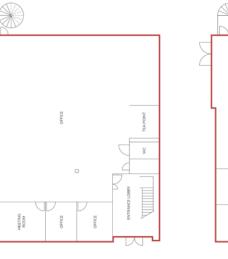

### SCHEDULE OF AREAS

| Net Internal Area | SQ FT | SQ M | PARKING   |
|-------------------|-------|------|-----------|
| Ground Floor      | 2,457 | 228  | 14 spaces |
| First Floor       | 2,345 | 218  | 13 spaces |
| Total Available   | 4,802 | 446  | 27 spaces |

### FLOORPLANS

### FIRST FLOOR